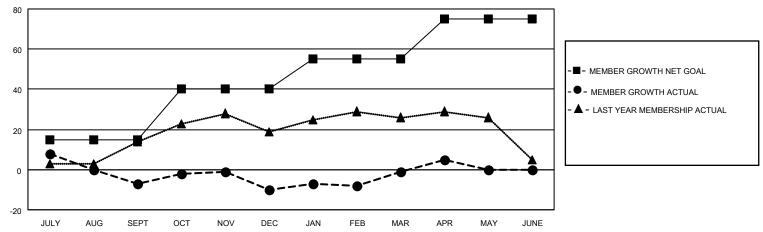

#### GOALS AND ACTUAL MEMBERS CUMULATIVE

| DROPPED CLUBS: 1 |    | 17 CLUBS OF 37 ADDED 1 OR<br>MORE NEW MEMBERS | GENDER DISTRIBUTION            |              |  |
|------------------|----|-----------------------------------------------|--------------------------------|--------------|--|
|                  |    | WORL NEW WEWDERO                              | MALE                           | 664 (69.67%) |  |
|                  |    |                                               | FEMALE 289 (30.33%)            |              |  |
| DROPPED MEMBERS  |    |                                               | NON BINARY                     | 0 (0.00%)    |  |
|                  |    |                                               | PREFER NOT TO ANSWER 0 (0.00%) |              |  |
| DECEASED         | 21 |                                               |                                | ,            |  |
| CLUB CANCELLED   | 7  | CLICK HERE FOR CUMULATIVE                     | TOTAL FAMILY UNIT MEMBERS      | 190          |  |
| OTHER            | 28 | MEMBERSHIP DATA                               |                                |              |  |
| TOTAL            | 56 |                                               | FAMILY MEMBERS PAYING HA       | LF DUES 101  |  |
|                  |    |                                               |                                |              |  |

Results as of: 4/30/2023